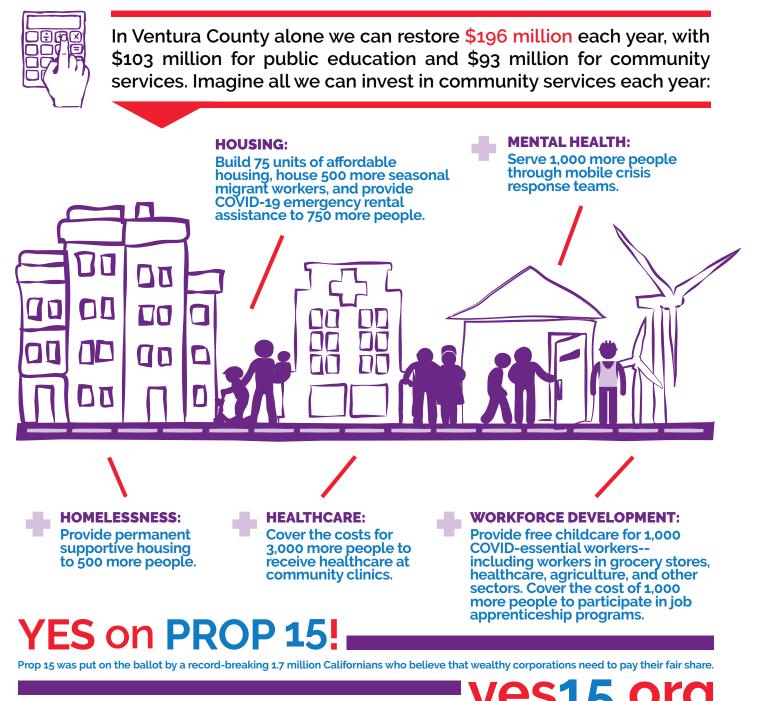

## Let's Invest in Ventura County

Prop 15 will reclaim \$12 billion every year for California schools, community colleges, and essential local services like housing and healthcare – and every county will benefit. COVID-19 has shown how decades of disinvestment in public health and social services has deepened inequities and worsened the crisis. Let's reclaim these resources, and provide the support our local communities need to thrive.